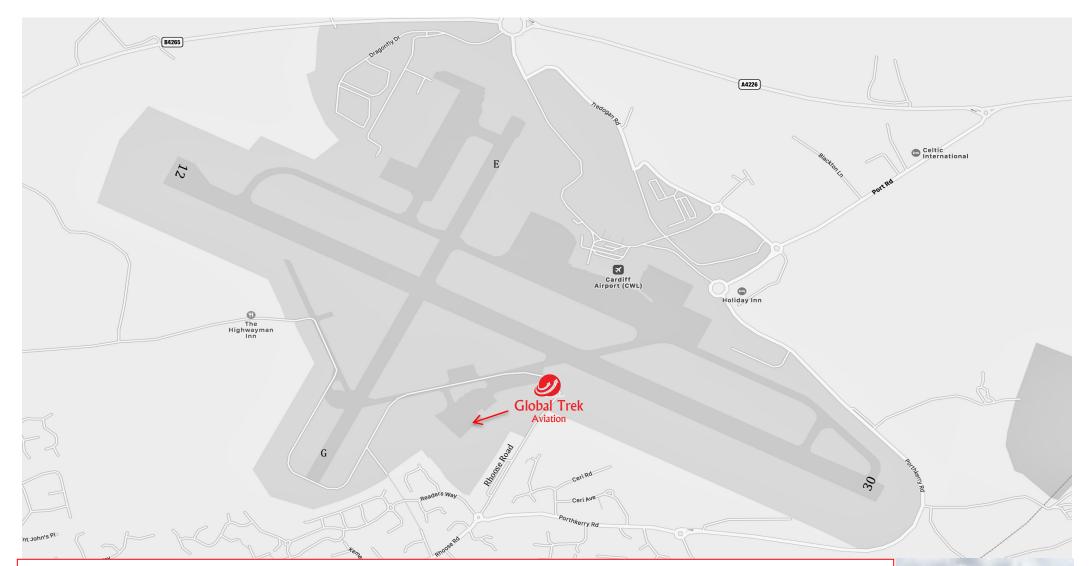

## Directions

- From the main A4226 road you will head towards the Airport Terminal on Port road. Continue straight through the round-about. Continue around the airport perimeter on Porthkerry road towards the town of Rhoose.
- Turn right at the roundabout up Rhoose Road following RVP signs. At the top of Rhoose Road turn left and follow the road around to the Global Trek Aviation Jet Centre and car park..
- The route is well sign posted for the Airport RVP 1 and without any need to enter through the airport terminal car parks.